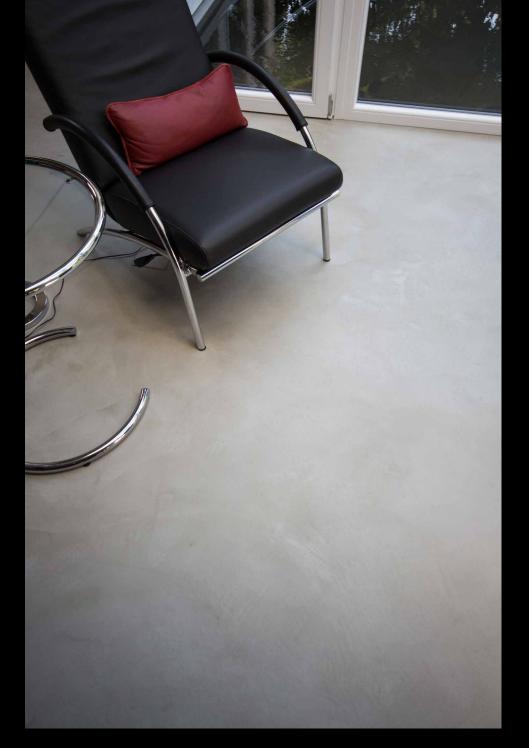

### Multi-award winning classic design.

FRESCOTON<sup>®</sup> - smoothed concrete - is one of the most popular FRESCOLORI® surfaces. Quite rightly as the numerous national and international design prizes and awards which have been awarded to FRESCOLORI® for FRESCOTON® demonstrate. Urban loft feeling is created using the unique concrete look.

Reduction to the essentials and the cool clarity of this concrete design frees the mind and makes room for imagination and unconventional thinking. Enjoy the purist design in an inspiring atmosphere and surround yourself with the flair of urban, modern living.