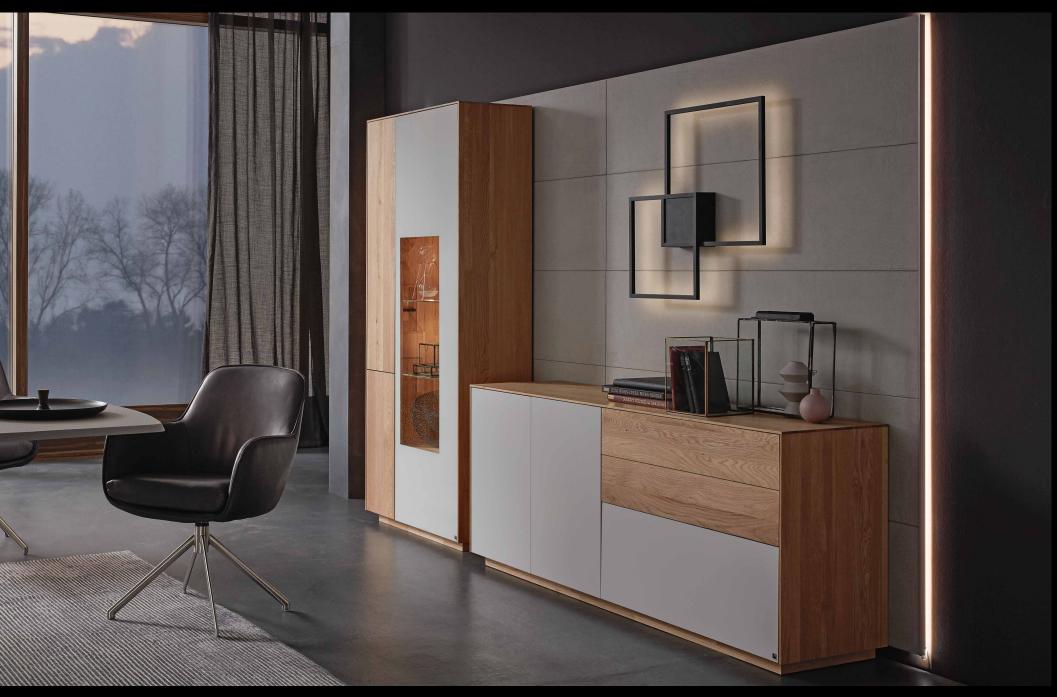

# WK WOHNEN

### Confident in quality.

WK Wohnen is one of the renowned premium brands in the German furniture industry and stands for fine, high-quality furniture design.

Primed FRESCOLORI® products have enriched the WK range for two years and document the flexibility and the innovative character of FRESCOLORI® lime marble plasters. The designers of WK Wohnen were particularly impressed by the fascinating stone looks and developed a wall panel system with WK470 which can be flexibly used in the living or sleeping area, also in combination with INIVISONO®. Under the label WK852 WK Wohnen carries a dining table finished using FRESCOLORI<sup>®</sup>, which easily withstands the highest demands on a dining table - like red wine, for example.

FRESCOLORI<sup>®</sup> coats the panels and table tops itself completely, and delivers the finished product, similar to the PLA-TOX<sup>®</sup> system. This strategic partnership between WK Wohnen and FRESCOLORI<sup>®</sup> also sets the goal of offering the customer integrated solutions and inspiration for their furnishings and their home.