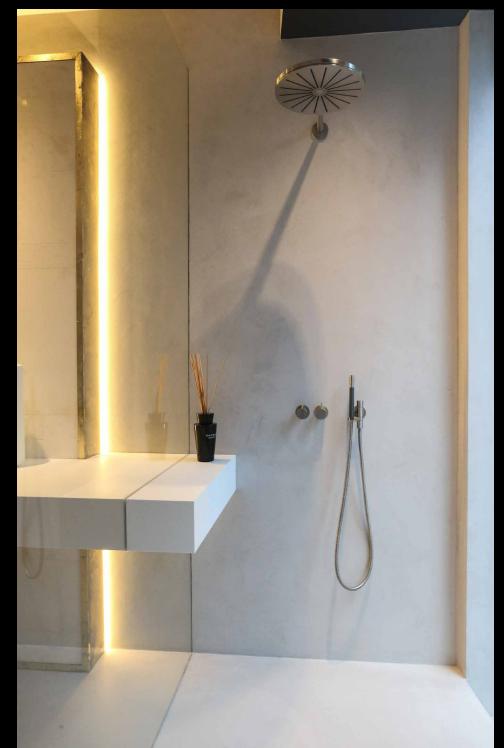

# Wellness for the soul.

PURAMENTE<sup>®</sup> describes and includes the application of our products in shower areas and wet areas. FRESCOLORI<sup>®</sup> lime marble plaster influence the overall room atmosphere and transform every bathroom into an oasis of well-being which invites you to linger. As the result of the natural purity of our products every PURAMENTE<sup>®</sup> bath immediately develops a cosy atmosphere which feels fresh and secure. Seams which get dirty or which can become mouldy belong to the past. As a result of the high material quality, and the particular quality of the PURAMENTE<sup>®</sup> surfaces, heat and moisture are completely harmless. PURAMENTE<sup>®</sup> distinguishes itself with a special finish which is water resistant and, above all, easy to clean.

Enjoy your time in the bath or invigorate your spirit in the shower surrounded by natural limestone marble plaster.