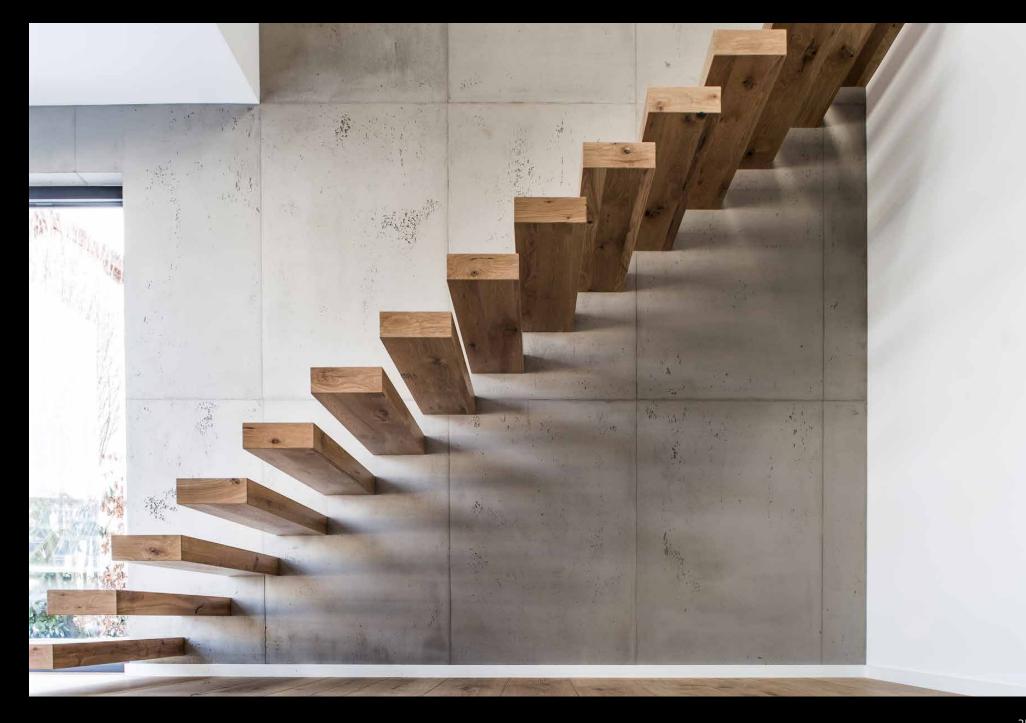

### Multi-award winning classic design.

FRESCOTON<sup>®</sup> - smoothed concrete - is one of the most popular FRESCOLORI® surfaces. Quite rightly as the numerous national and international design prizes and awards which have been awarded to FRESCOLORI® for FRESCOTON® demonstrate. Urban loft feeling is created using the unique concrete look.

Reduction to the essentials and the cool clarity of this concrete design frees the mind and makes room for imagination and unconventional thinking. Enjoy the purist design in an inspiring atmosphere and surround yourself with the flair of urban, modern living.