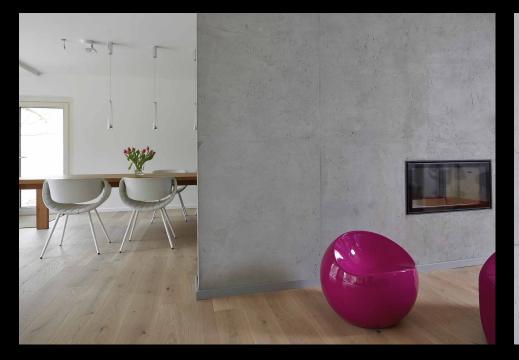

### Multi-award winning classic design.

FRESCOTON<sup>®</sup> - smoothed concrete - is one of the most popular FRESCOLORI® surfaces. Quite rightly as the numerous national and international design prizes and awards which have been awarded to FRESCOLORI® for FRESCOTON® demonstrate. Urban loft feeling is created using the unique concrete look.

Reduction to the essentials and the cool clarity of this concrete design frees the mind and makes room for imagination and unconventional thinking. Enjoy the purist design in an inspiring atmosphere and surround yourself with the flair of urban, modern living.