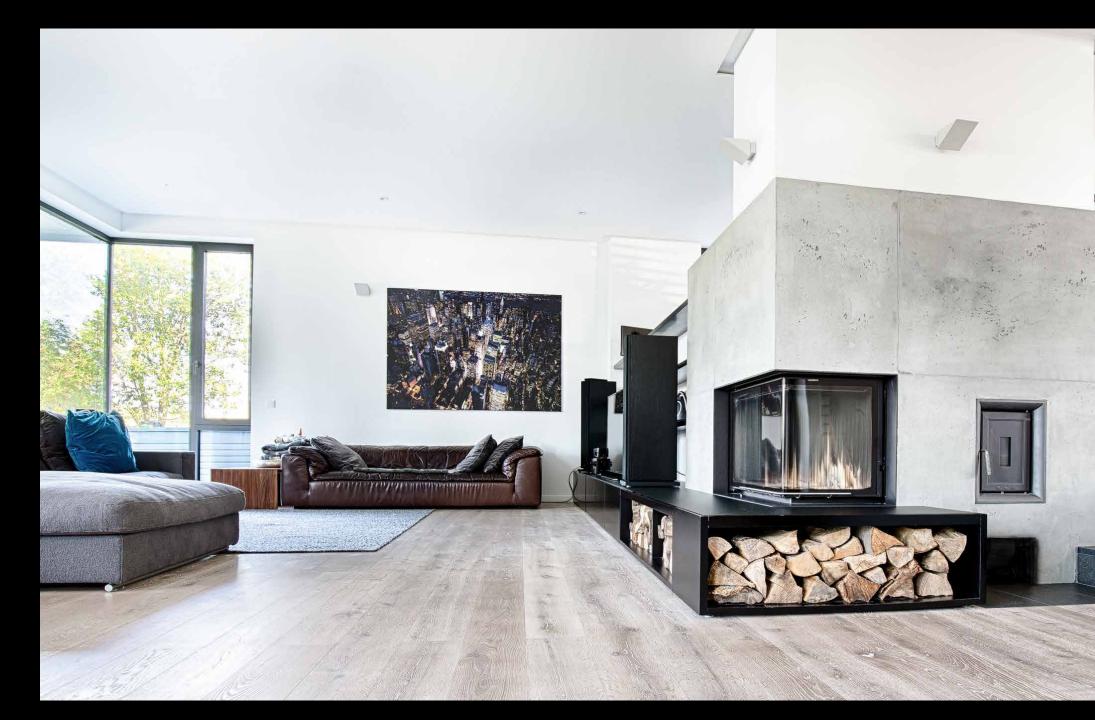

### Multi-award winning classic design.

FRESCOTON<sup>®</sup> - smoothed concrete - is one of the most popular FRESCOLORI® surfaces. Quite rightly as the numerous national and international design prizes and awards which have been awarded to FRESCOLORI® for FRESCOTON® demonstrate. Urban loft feeling is created using the unique concrete look.

Reduction to the essentials and the cool clarity of this concrete design frees the mind and makes room for imagination and unconventional thinking. Enjoy the purist design in an inspiring atmosphere and surround yourself with the flair of urban, modern living.