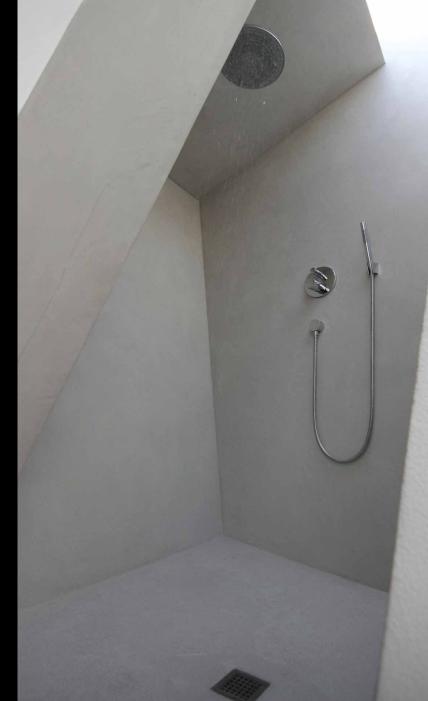

# Wellness for the soul.

PURAMENTE<sup>®</sup> describes and includes the application of our products in shower areas and wet areas. FRESCOLORI<sup>®</sup> lime marble plaster influence the overall room atmosphere and transform every bathroom into an oasis of well-being which invites you to linger. As the result of the natural purity of our products every PURAMENTE<sup>®</sup> bath immediately develops a cosy atmosphere which feels fresh and secure. Seams which get dirty or which can become mouldy belong to the past. As a result of the high material quality, and the particular quality of the PURAMENTE<sup>®</sup> surfaces, heat and moisture are completely harmless. PURAMENTE<sup>®</sup> distinguishes itself with a special finish which is water resistant and, above all, easy to clean.

Enjoy your time in the bath or invigorate your spirit in the shower surrounded by natural limestone marble plaster.