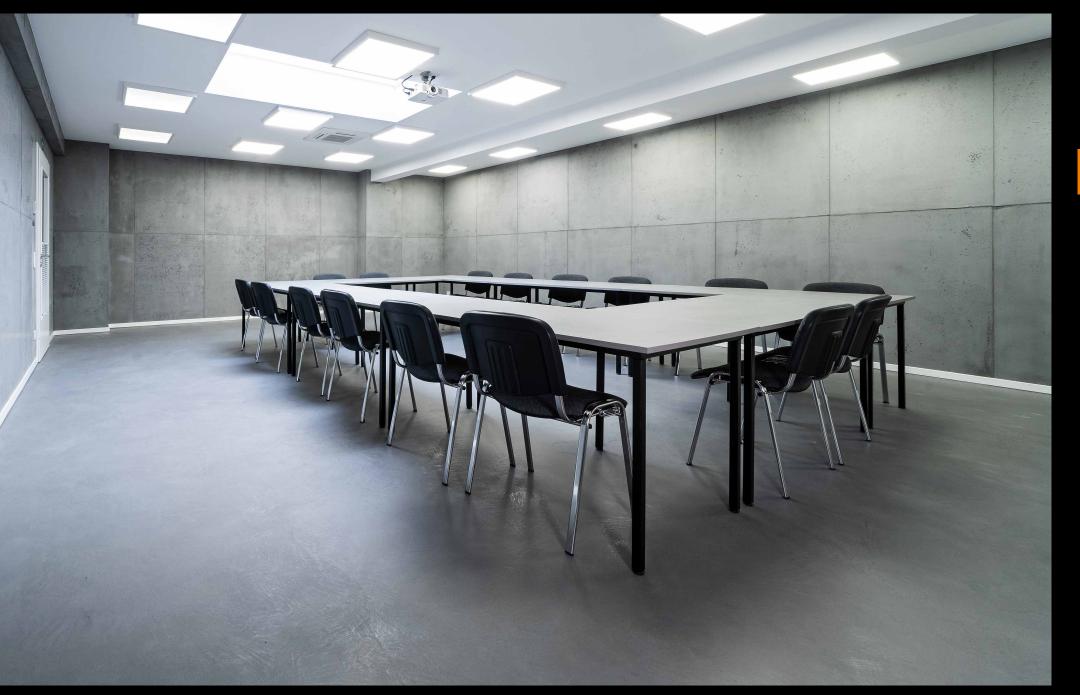

### Multi-award winning classic design.

FRESCOTON<sup>®</sup> - smoothed concrete - is one of the most popular FRESCOLORI® surfaces. Quite rightly as the numerous national and international design prizes and awards which have been awarded to FRESCOLORI® for FRESCOTON® demonstrate. Urban loft feeling is created using the unique concrete look.

Reduction to the essentials and the cool clarity of this concrete design frees the mind and makes room for imagination and unconventional thinking. Enjoy the purist design in an inspiring atmosphere and surround yourself with the flair of urban, modern living.