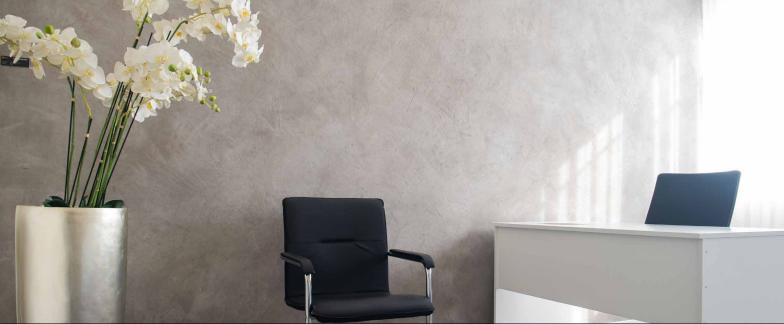

### Multi-award winning classic design.

FRESCOTON<sup>®</sup> - smoothed concrete - is one of the most popular FRESCOLORI® surfaces. Quite rightly as the numerous national and international design prizes and awards which have been awarded to FRESCOLORI® for FRESCOTON® demonstrate. Urban loft feeling is created using the unique concrete look.

FRESCOTON<sup>®</sup> is a unique filler with a fascinating look. It can be applied to every subsurface - regardless of whether it is a plastered surface, plasterboard, metal, wood or plastic - and results in a surface which can easily be mistaken for poured concrete. The features of the look which

is long-lasting and deceptively realistic lie in the high quality of the raw materials. Carrara marble is one of the main components of the FRESCOTON<sup>®</sup> mixture which is free of clay or plaster.

Reduction to the essentials and the cool clarity of this concrete design frees the mind and makes room for imagination and unconventional thinking. Enjoy the purist design in an inspiring atmosphere and surround yourself with the flair of urban, modern living.