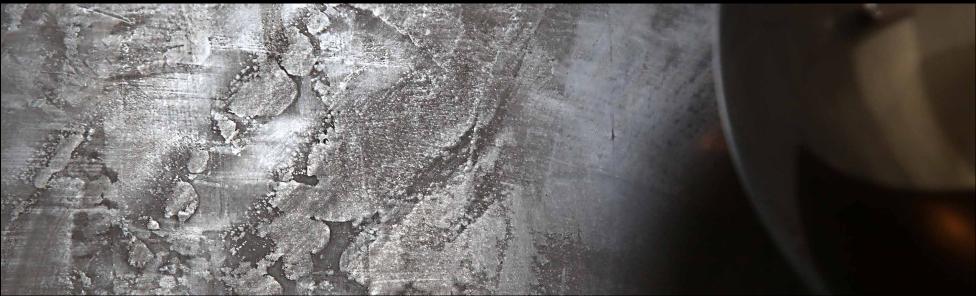

### Multi-award winning classic design.

FRESCOTON<sup>®</sup> - smoothed concrete - is one of the most popular FRESCOLORI® surfaces. Quite rightly as the numerous national and international design prizes and awards which have been awarded to FRESCOLORI® for FRESCOTON® demonstrate. Urban loft feeling is created using the unique concrete look.

FRESCOTON<sup>®</sup> is a unique filler with a fascinating look. It can be applied to every subsurface - regardless of whether it is a plastered surface, plasterboard, metal, wood or plastic - and results in a surface which can easily be mistaken for poured concrete. The features of the look which

is long-lasting and deceptively realistic lie in the high quality of the raw materials. Carrara marble is one of the main components of the FRESCOTON<sup>®</sup> mixture which is free of clay or plaster.