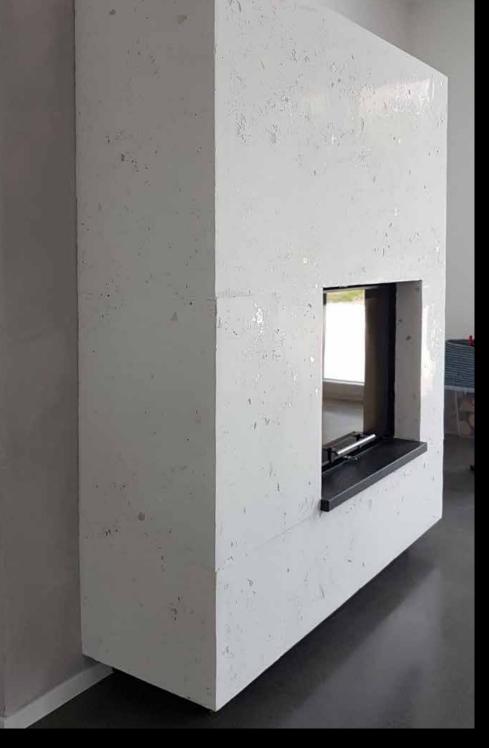

### Multi-award winning classic design.

FRESCOTON<sup>®</sup> - smoothed concrete - is one of the most popular FRESCOLORI® surfaces. Quite rightly as the numerous national and international design prizes and awards which have been awarded to FRESCOLORI® for FRESCOTON® demonstrate. Urban loft feeling is created using the unique concrete look.

Reduction to the essentials and the cool clarity of this concrete design frees the mind and makes room for imagination and unconventional thinking. Enjoy the purist design in an inspiring atmosphere and surround yourself with the flair of urban, modern living.