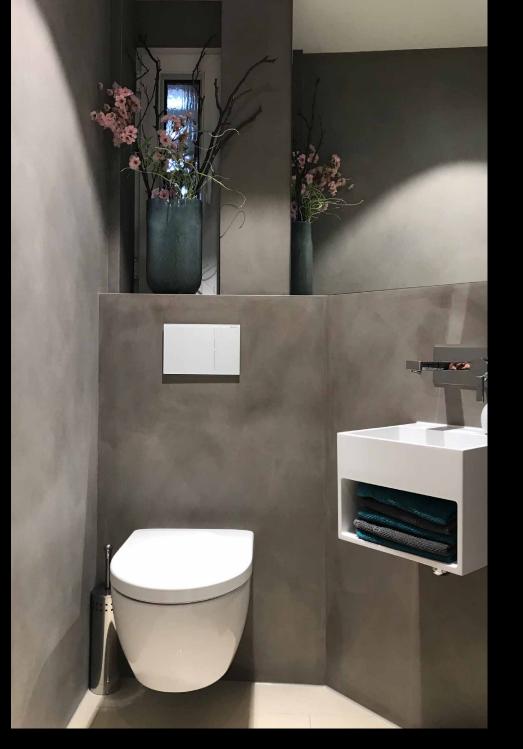

# Wellness for the soul.

PURAMENTE<sup>®</sup> describes and includes the application of our products in shower areas and wet areas. FRESCOLORI<sup>®</sup> lime marble plaster influence the overall room atmosphere and transform every bathroom into an oasis of well-being which invites you to linger. As the result of the natural purity of our products every PURAMENTE<sup>®</sup> bath immediately develops a cosy atmosphere which feels fresh and secure. Seams which get dirty or which can become mouldy belong to the past. As a result of the high material quality, and the particular quality of the PURAMENTE<sup>®</sup> surfaces, heat and moisture are completely harmless. PURAMENTE<sup>®</sup> distinguishes itself with a special finish which is water resistant and, above all, easy to clean.

Enjoy your time in the bath or invigorate your spirit in the shower surrounded by natural limestone marble plaster.