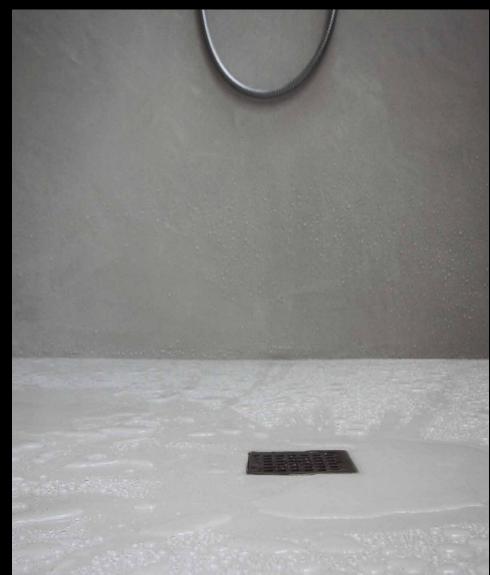

# Wellness for the soul.

PURAMENTE<sup>®</sup> describes and includes the application of our products in shower areas and wet areas. FRESCOLORI<sup>®</sup> lime marble plaster influence the overall room atmosphere and transform every bathroom into an oasis of well-being which invites you to linger. As the result of the natural purity of our products every PURAMENTE<sup>®</sup> bath immediately develops a cosy atmosphere which feels fresh and secure. Seams which get dirty or which can become mouldy belong to the past. As a result of the high material quality, and the particular quality of the PURAMENTE<sup>®</sup> surfaces, heat and moisture are completely harmless. PURAMENTE<sup>®</sup> distinguishes itself with a special finish which is water resistant and, above all, easy to clean.

Enjoy your time in the bath or invigorate your spirit in the shower surrounded by natural limestone marble plaster.