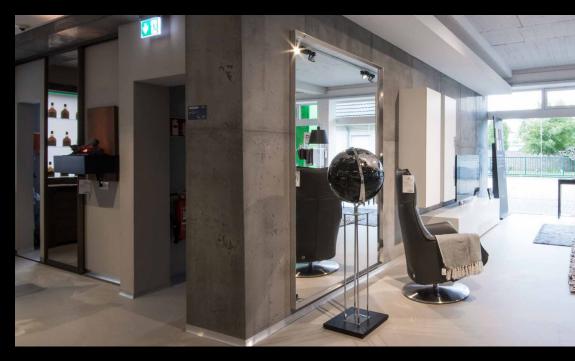

### Multi-award winning classic design.

FRESCOTON<sup>®</sup> - smoothed concrete - is one of the most popular FRESCOLORI® surfaces. Quite rightly as the numerous national and international design prizes and awards which have been awarded to FRESCOLORI® for FRESCOTON® demonstrate. Urban loft feeling is created using the unique concrete look.

FRESCOTON<sup>®</sup> is a unique filler with a fascinating look. It can be applied to every subsurface - regardless of whether it is a plastered surface, plasterboard, metal, wood or plastic - and results in a surface which can easily be mistaken for poured concrete. The features of the look which

is long-lasting and deceptively realistic lie in the high quality of the raw materials. Carrara marble is one of the main components of the FRESCOTON<sup>®</sup> mixture which is free of clay or plaster.

Reduction to the essentials and the cool clarity of this concrete design frees the mind and makes room for imagination and unconventional thinking. Enjoy the purist design in an inspiring atmosphere and surround yourself with the flair of urban, modern living.