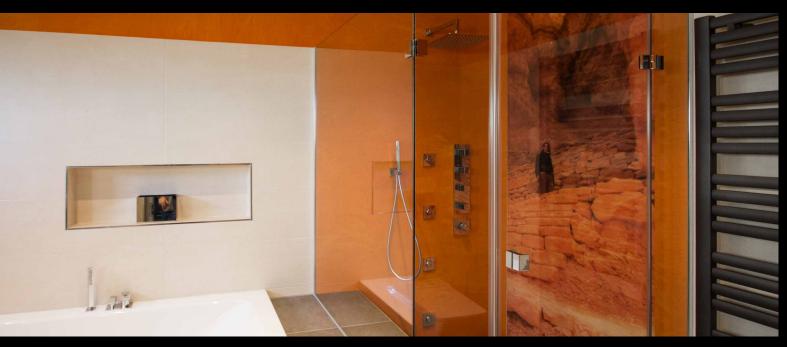

# Wellness for the soul.

PURAMENTE<sup>®</sup> describes and includes the application of our products in shower areas and wet areas. FRESCOLORI<sup>®</sup> lime marble plaster influence the overall room atmosphere and transform every bathroom into an oasis of well-being which invites you to linger. As the result of the natural purity of our products every PURAMENTE<sup>®</sup> bath immediately develops a cosy atmosphere which feels fresh and secure. Seams which get dirty or which can become mouldy belong to the past. As a result of the high material quality, and the particular quality of the PURAMENTE<sup>®</sup> surfaces, heat and moisture are completely harmless. PURAMENTE<sup>®</sup> distinguishes itself with a special finish which is water resistant and, above all, easy to clean.

Enjoy your time in the bath or invigorate your spirit in the shower surrounded by natural limestone marble plaster.