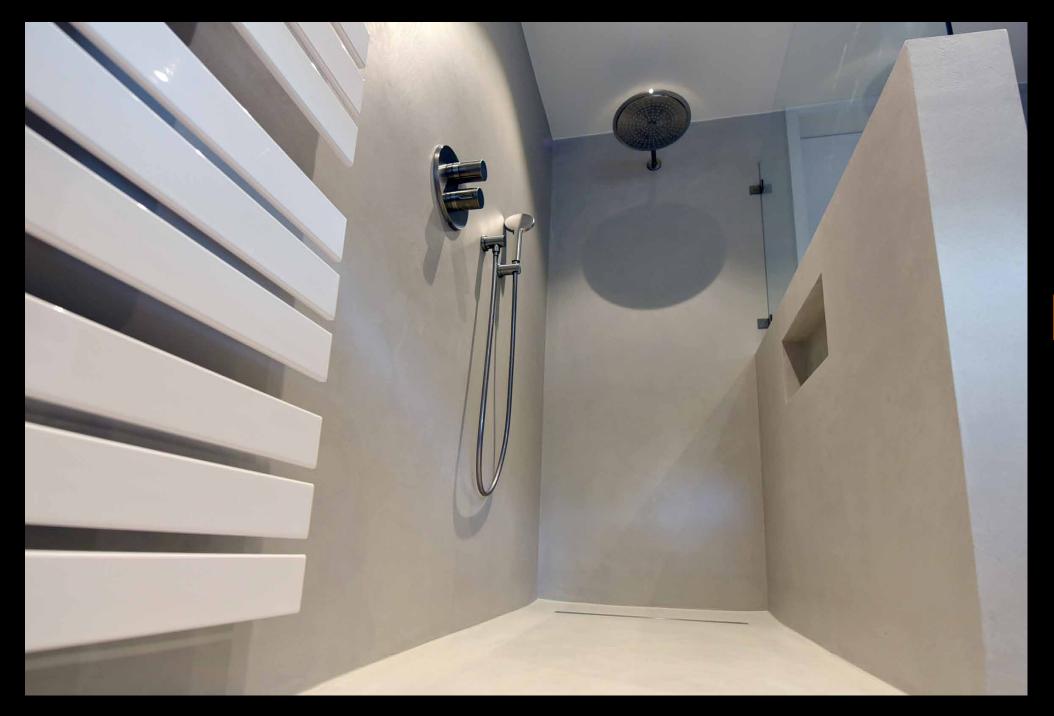

# Wellness for the soul.

PURAMENTE<sup>®</sup> describes and includes the application of our products in shower areas and wet areas. FRESCOLORI<sup>®</sup> lime marble plaster influence the overall room atmosphere and transform every bathroom into an oasis of well-being which invites you to linger. As the result of the natural purity of our products every PURAMENTE<sup>®</sup> bath immediately develops a cosy atmosphere which feels fresh and secure. Seams which get dirty or which can become mouldy belong to the past. As a result of the high material quality, and the particular quality of the PURAMENTE<sup>®</sup> surfaces, heat and moisture are completely harmless. PURAMENTE<sup>®</sup> distinguishes itself with a special finish which is water resistant and, above all, easy to clean.

Enjoy your time in the bath or invigorate your spirit in the shower surrounded by natural limestone marble plaster.