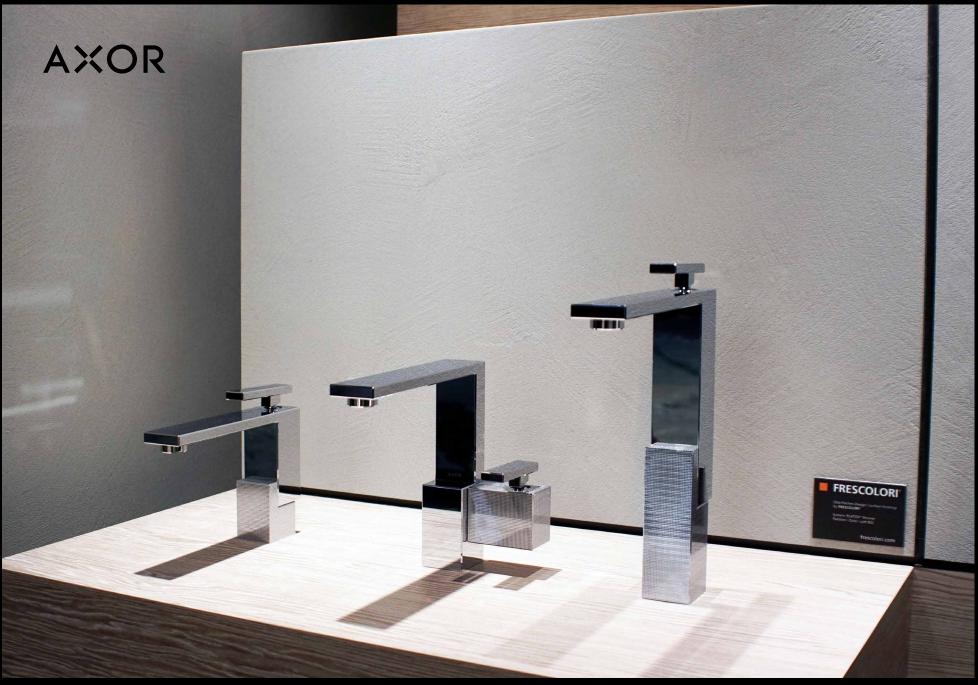

## Put your wall in the spotlight.

The FRESCOLORI<sup>®</sup> real metal versions present wall finishes in an exquisite design. Brilliant design meets the brilliance of unique metal surfaces.

FRESCOLORI<sup>®</sup> real metal has what it promises: Pure metal substances in the surface plaster guarantee an exceptional atmosphere and make it possible to implement the most spectacular concepts of space. Whether clear, precious shimmering brass, raw industrial rust or even the depth of reptile-like structures. FRESCOLORI<sup>®</sup> real metal makes every room and every surface an experience.

FRESCOLORI® Showroom Interior design / Execution / Photo: FRESCOLORI®