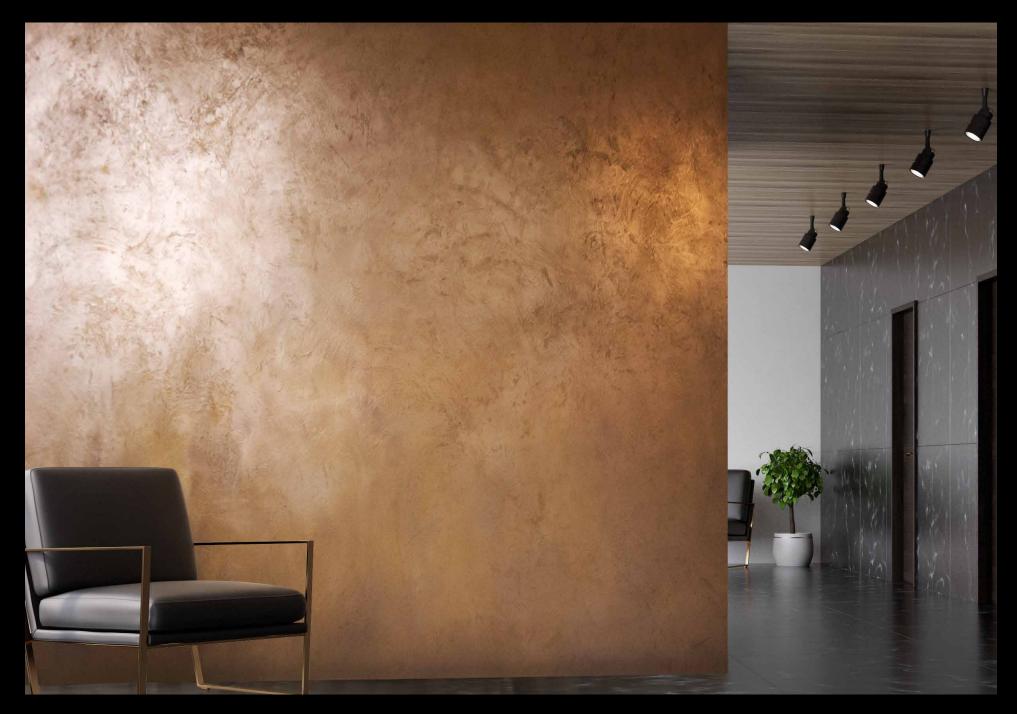

## Put your wall in the spotlight.

The FRESCOLORI<sup>®</sup> real metal versions present wall finishes in an exquisite design. Brilliant design meets the brilliance of unique metal surfaces.

FRESCOLORI<sup>®</sup> real metal has what it promises: Pure metal substances in the surface plaster guarantee an exceptional atmosphere and make it possible to implement the most spectacular concepts of space. Whether clear, precious shimmering brass, raw industrial rust or even the depth of reptile-like structures. FRESCOLORI<sup>®</sup> real metal makes every room and every surface an experience.

FRESCOLORI® Showroom Interior design / Execution / Photo: FRESCOLORI®