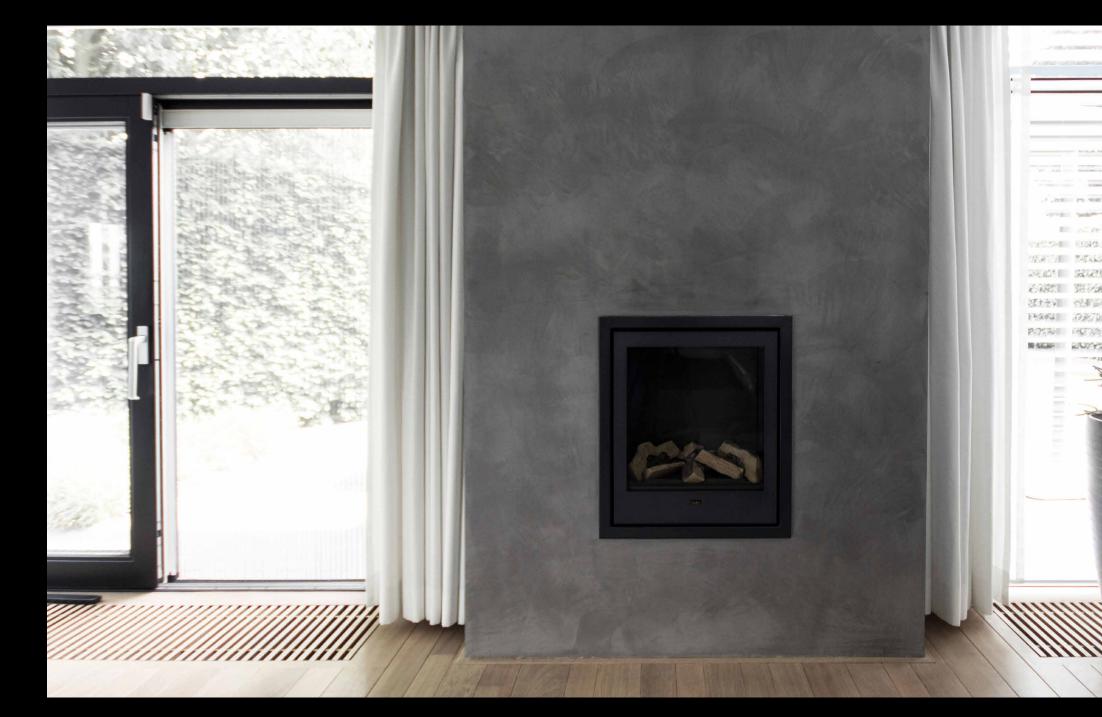

### Multi-award winning classic design.

FRESCOTON<sup>®</sup> - smoothed concrete - is one of the most popular FRESCOLORI® surfaces. Quite rightly as the numerous national and international design prizes and awards which have been awarded to FRESCOLORI® for FRESCOTON® demonstrate. Urban loft feeling is created using the unique concrete look.

Reduction to the essentials and the cool clarity of this concrete design frees the mind and makes room for imagination and unconventional thinking. Enjoy the purist design in an inspiring atmosphere and surround yourself with the flair of urban, modern living.