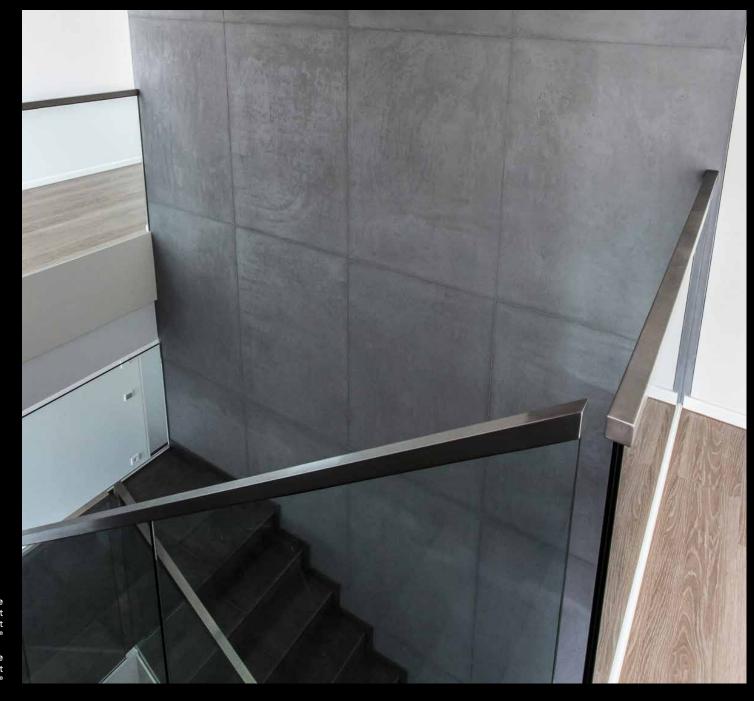

### Multi-award winning classic design.

FRESCOTON<sup>®</sup> - smoothed concrete - is one of the most popular FRESCOLORI® surfaces. Quite rightly as the numerous national and international design prizes and awards which have been awarded to FRESCOLORI® for FRESCOTON® demonstrate. Urban loft feeling is created using the unique concrete look.

FRESCOTON<sup>®</sup> is a unique filler with a fascinating look. It can be applied to every subsurface - regardless of whether it is a plastered surface, plasterboard, metal, wood or plastic - and results in a surface which can easily be mistaken for poured concrete. The features of the look which

is long-lasting and deceptively realistic lie in the high quality of the raw materials. Carrara marble is one of the main components of the FRESCOTON<sup>®</sup> mixture which is free of clay or plaster.