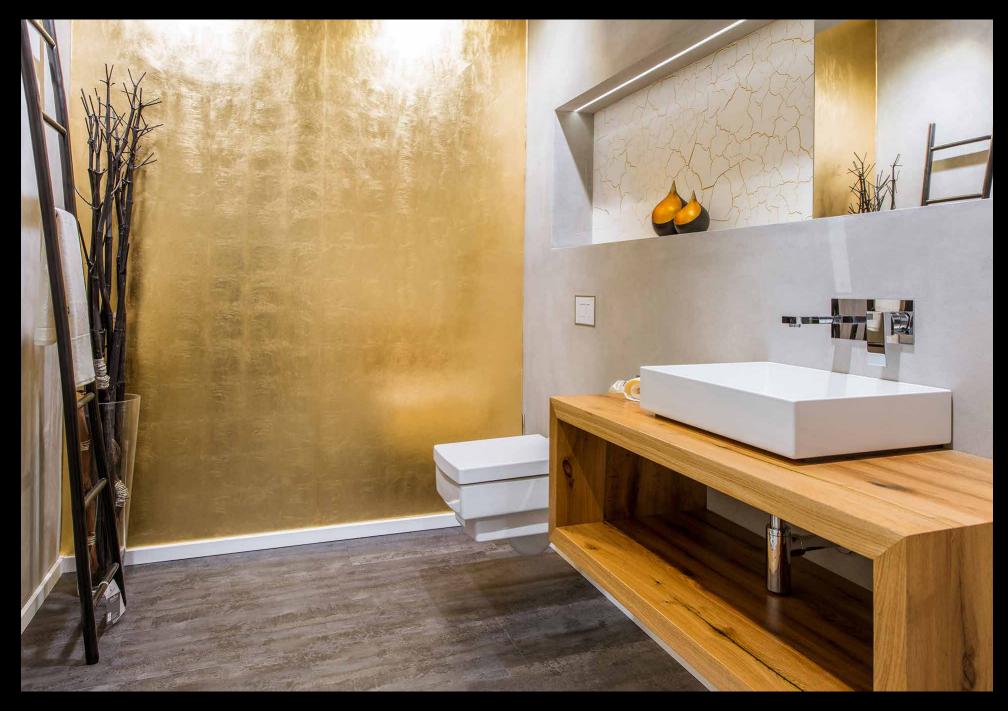

## Put your wall in the spotlight.

The FRESCOLORI<sup>®</sup> real metal versions present wall finishes in an exquisite design. Brilliant design meets the brilliance of unique metal surfaces.

FRESCOLORI<sup>®</sup> real metal has what it promises: Pure metal substances in the surface plaster guarantee an exceptional atmosphere and make it possible to implement the most spectacular concepts of space. Whether clear, precious shimmering brass, raw industrial rust or even the depth of reptile-like structures. FRESCOLORI<sup>®</sup> real metal makes every room and every surface an experience.

FRESCOLORI® Showroom Interior design / Execution / Photo: FRESCOLORI®