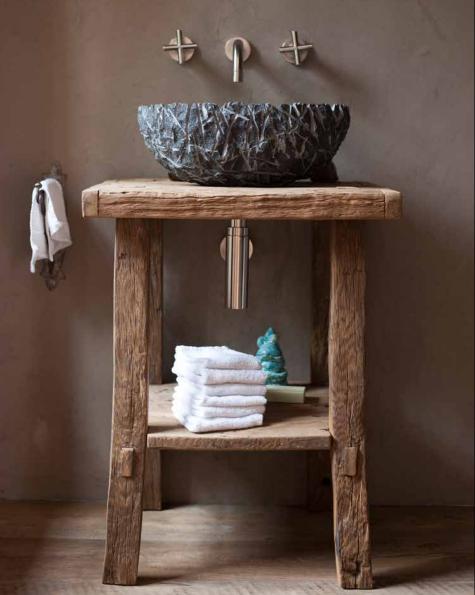

### Living functionality in its best form.

The name CARAMOR<sup>®</sup> provides an indication on our raw material quality, because we only process the highest quality materials, such as real marble made of Carrara in Tuscany. CARAMOR<sup>®</sup> - the centerpiece and basis of all our surface finishes. CARAMOR<sup>®</sup> itself is made of 96 % natural substances and supports a healthy indoor climate. Walls refined using CARAMOR<sup>®</sup> can "breathe", absorb moisture and release it back again in a regulated way. No underlying smells, no steamed mirrors and a fresh, healthy atmosphere are practical advantages with open CARAMOR<sup>®</sup> application. In addition, the plaster is completely solid-coloured so that any soiling can be easily removed using an abrasive pad.

In addition, up to 400 structures and 100,000 colours enable a countless number of design possibilities, completely freeing your individuality. Whether refreshing and vivid, or soft and balanced, you set the tone. Use the robust durability, enjoy the original beauty and look forward to a special design experience.