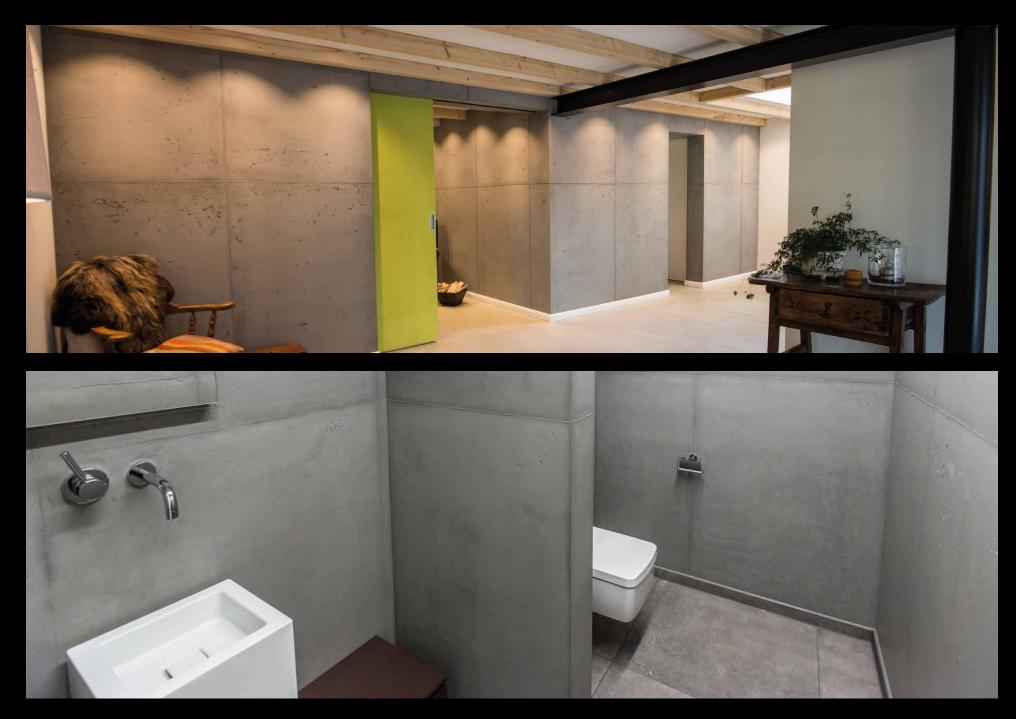

### Multi-award winning classic design.

FRESCOTON<sup>®</sup> - smoothed concrete - is one of the most popular FRESCOLORI® surfaces. Quite rightly as the numerous national and international design prizes and awards which have been awarded to FRESCOLORI® for FRESCOTON® demonstrate. Urban loft feeling is created using the unique concrete look.

FRESCOTON<sup>®</sup> is a unique filler with a fascinating look. It can be applied to every subsurface - regardless of whether it is a plastered surface, plasterboard, metal, wood or plastic - and results in a surface which can easily be mistaken for poured concrete. The features of the look which

is long-lasting and deceptively realistic lie in the high quality of the raw materials. Carrara marble is one of the main components of the FRESCOTON<sup>®</sup> mixture which is free of clay or plaster.