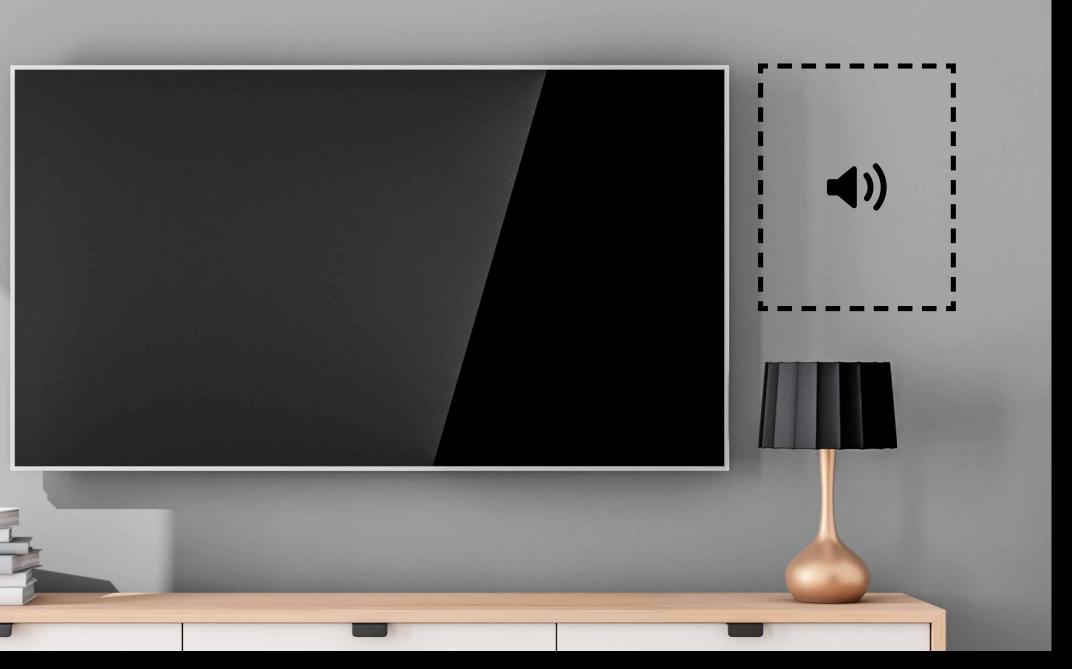

#### The vibrancy makes the difference.

Walls that sound. INVISONO<sup>®</sup> combines the advantages of the FRESCOLORI<sup>®</sup> fine plaster with the refined technique of soundboards. These own developed boards from own production have a special design and are installed flat against the wall or ceiling. The subsequent over-plastering with a FRESCOLORI<sup>®</sup> lime marble plaster ensures that the surface fits seamlessly with the rest of the wall and the speakers are completely invisible. The special characteristics of the plaster distribute the sound and achieve surface acoustics with a one-of-a-kind acoustic experience. INVISONO<sup>®</sup> is available in different versions. Starting with the passive loudspeaker system, which is easily connected to the existing system, up to the Deluxe version with Dolby Surround 5.1 / 7.1. The resulting acoustic fields shine with precise sound of the highest quality. With this special technology the wellknown limitless design possibilities of all the FRECOLORI<sup>®</sup> fine plasters are available for finishing.

Let your walls sound with INVISONO<sup>®</sup>.

**(**))