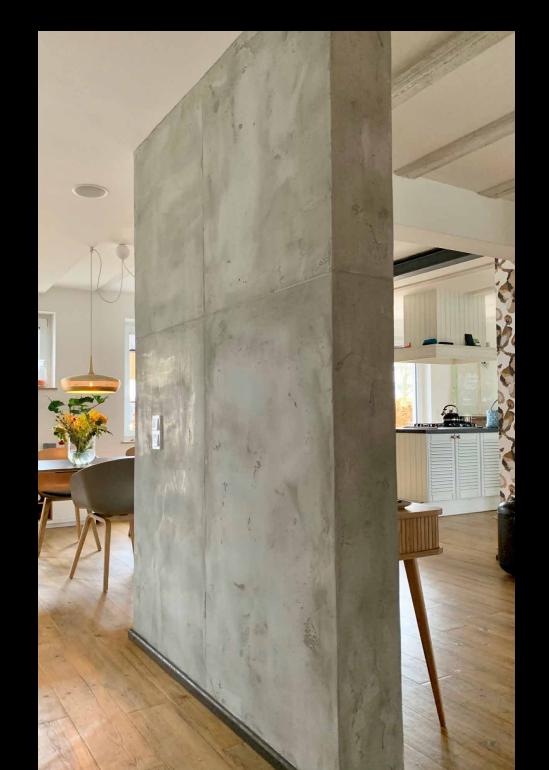

### Multi-award winning classic design.

FRESCOTON<sup>®</sup> - smoothed concrete - is one of the most popular FRESCOLORI® surfaces. Quite rightly as the numerous national and international design prizes and awards which have been awarded to FRESCOLORI® for FRESCOTON® demonstrate. Urban loft feeling is created using the unique concrete look.

Reduction to the essentials and the cool clarity of this concrete design frees the mind and makes room for imagination and unconventional thinking. Enjoy the purist design in an inspiring atmosphere and surround yourself with the flair of urban, modern living.