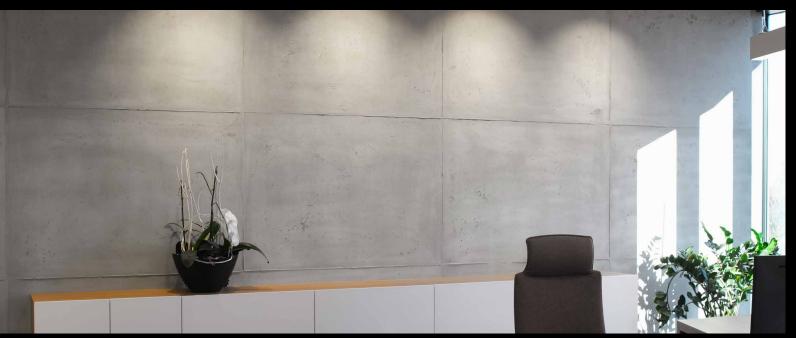

### Multi-award winning classic design.

FRESCOTON<sup>®</sup> - smoothed concrete - is one of the most popular FRESCOLORI® surfaces. Quite rightly as the numerous national and international design prizes and awards which have been awarded to FRESCOLORI® for FRESCOTON® demonstrate. Urban loft feeling is created using the unique concrete look.

FRESCOTON<sup>®</sup> is a unique filler with a fascinating look. It can be applied to every subsurface - regardless of whether it is a plastered surface, plasterboard, metal, wood or plastic - and results in a surface which can easily be mistaken for poured concrete. The features of the look which

is long-lasting and deceptively realistic lie in the high quality of the raw materials. Carrara marble is one of the main components of the FRESCOTON<sup>®</sup> mixture which is free of clay or plaster.