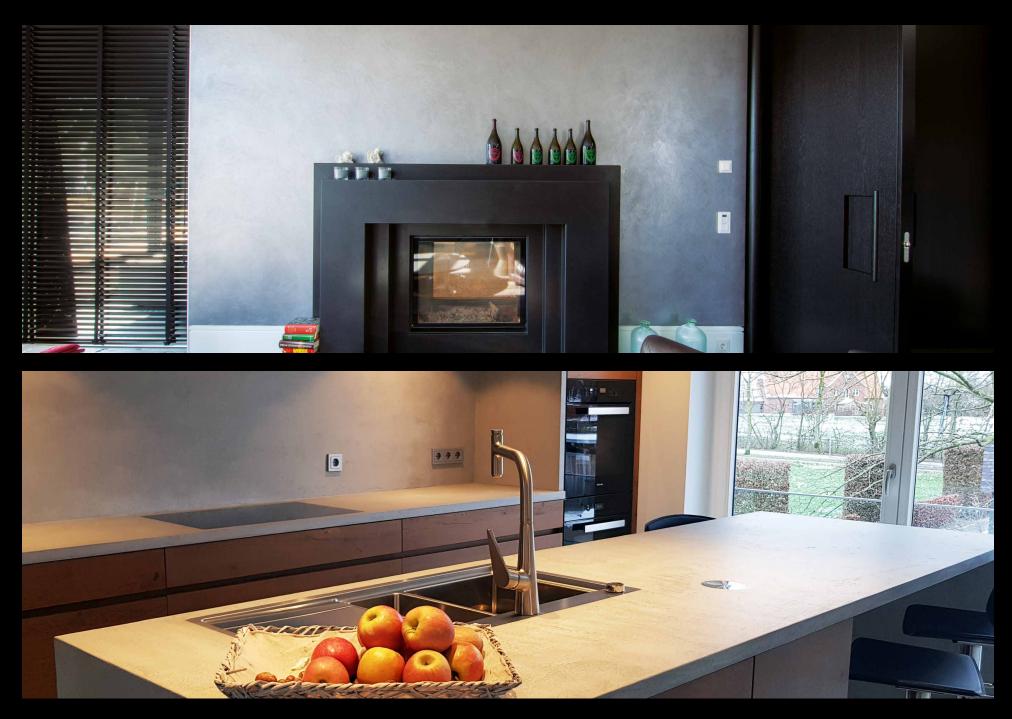

### Multi-award winning classic design.

FRESCOTON<sup>®</sup> - smoothed concrete - is one of the most popular FRESCOLORI® surfaces. Quite rightly as the numerous national and international design prizes and awards which have been awarded to FRESCOLORI® for FRESCOTON® demonstrate. Urban loft feeling is created using the unique concrete look.

FRESCOTON<sup>®</sup> is a unique filler with a fascinating look. It can be applied to every subsurface - regardless of whether it is a plastered surface, plasterboard, metal, wood or plastic - and results in a surface which can easily be mistaken for poured concrete. The features of the look which

is long-lasting and deceptively realistic lie in the high quality of the raw materials. Carrara marble is one of the main components of the FRESCOTON<sup>®</sup> mixture which is free of clay or plaster.

Reduction to the essentials and the cool clarity of this concrete design frees the mind and makes room for imagination and unconventional thinking. Enjoy the purist design in an inspiring atmosphere and surround yourself with the flair of urban, modern living.