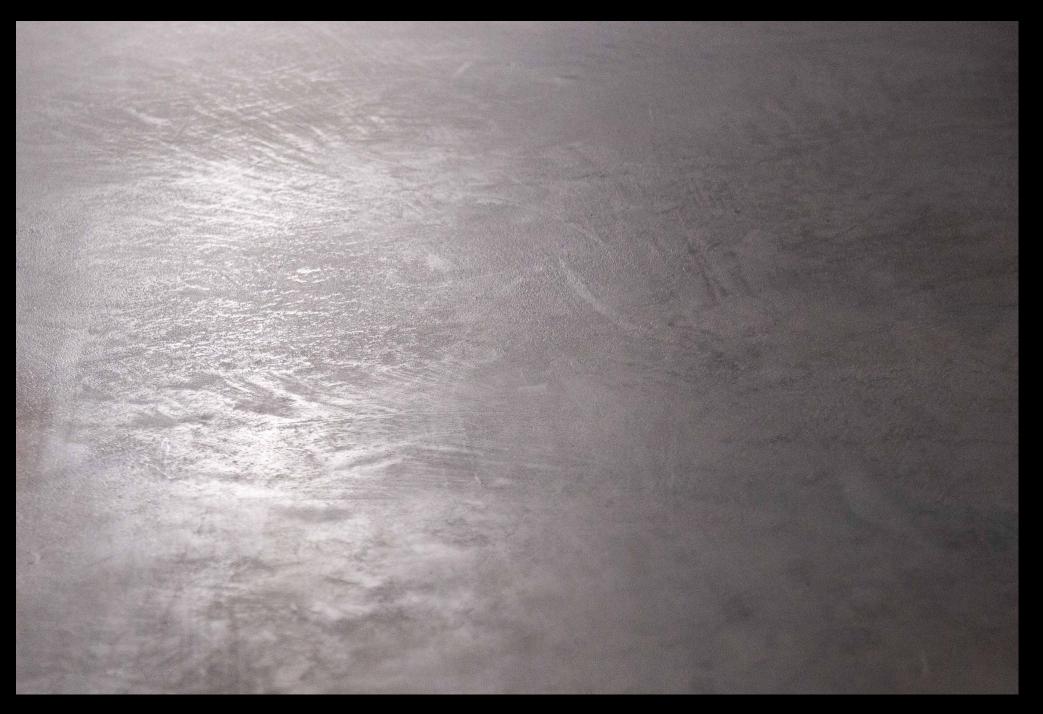

### Multi-award winning classic design.

FRESCOTON<sup>®</sup> - smoothed concrete - is one of the most popular FRESCOLORI® surfaces. Quite rightly as the numerous national and international design prizes and awards which have been awarded to FRESCOLORI® for FRESCOTON® demonstrate. Urban loft feeling is created using the unique concrete look.

FRESCOTON<sup>®</sup> is a unique filler with a fascinating look. It can be applied to every subsurface - regardless of whether it is a plastered surface, plasterboard, metal, wood or plastic - and results in a surface which can easily be mistaken for poured concrete. The features of the look which

is long-lasting and deceptively realistic lie in the high quality of the raw materials. Carrara marble is one of the main components of the FRESCOTON<sup>®</sup> mixture which is free of clay or plaster.