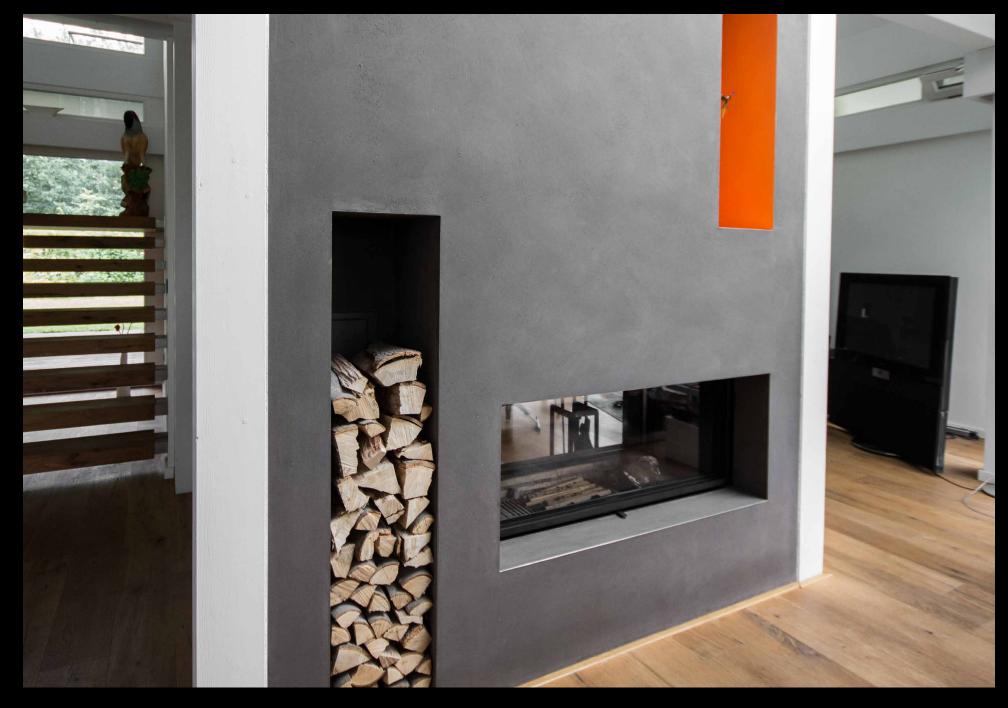

### Multi-award winning classic design.

FRESCOTON<sup>®</sup> - smoothed concrete - is one of the most popular FRESCOLORI® surfaces. Quite rightly as the numerous national and international design prizes and awards which have been awarded to FRESCOLORI® for FRESCOTON® demonstrate. Urban loft feeling is created using the unique concrete look.

FRESCOTON<sup>®</sup> is a unique filler with a fascinating look. It can be applied to every subsurface - regardless of whether it is a plastered surface, plasterboard, metal, wood or plastic - and results in a surface which can easily be mistaken for poured concrete. The features of the look which

is long-lasting and deceptively realistic lie in the high quality of the raw materials. Carrara marble is one of the main components of the FRESCOTON<sup>®</sup> mixture which is free of clay or plaster.

Reduction to the essentials and the cool clarity of this concrete design frees the mind and makes room for imagination and unconventional thinking. Enjoy the purist design in an inspiring atmosphere and surround yourself with the flair of urban, modern living.