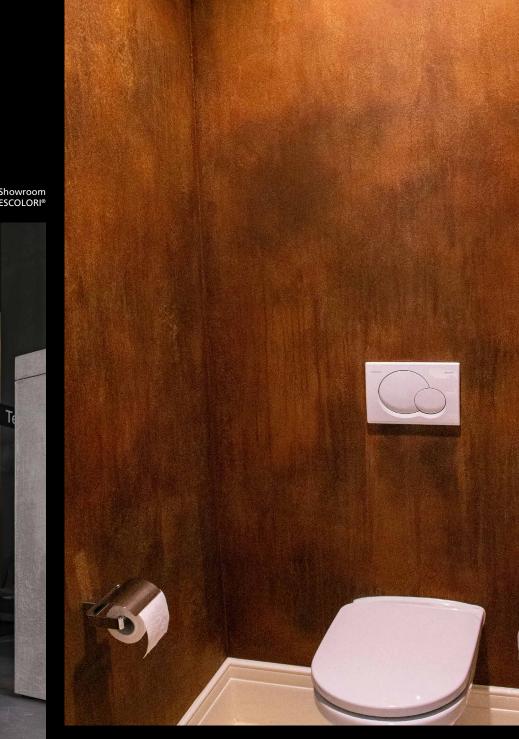

# Wellness for the soul.

PURAMENTE<sup>®</sup> describes and includes the application of our products in shower areas and wet areas. FRESCOLORI<sup>®</sup> lime marble plaster influence the overall room atmosphere and transform every bathroom into an oasis of well-being which invites you to linger. As the result of the natural purity of our products every PURAMENTE<sup>®</sup> bath immediately develops a cosy atmosphere which feels fresh and secure. Seams which get dirty or which can become mouldy belong to the past. As a result of the high material quality, and the particular quality of the PURAMENTE<sup>®</sup> surfaces, heat and moisture are completely harmless. PURAMENTE<sup>®</sup> distinguishes itself with a special finish which is water resistant and, above all, easy to clean.

Enjoy your time in the bath or invigorate your spirit in the shower surrounded by natural limestone marble plaster.