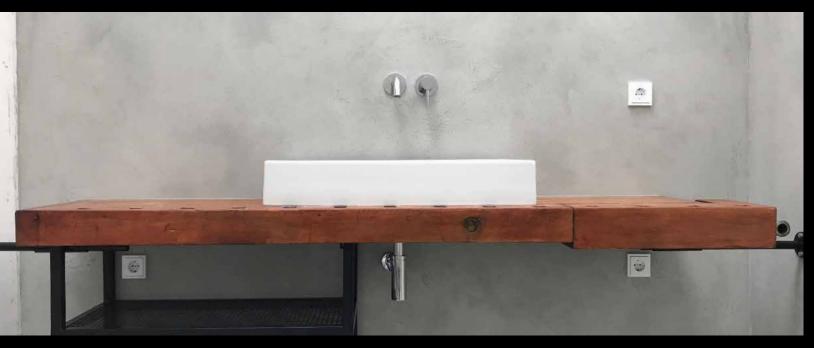

# Wellness for the soul.

PURAMENTE<sup>®</sup> describes and includes the application of our products in shower areas and wet areas. FRESCOLORI<sup>®</sup> lime marble plaster influence the overall room atmosphere and transform every bathroom into an oasis of well-being which invites you to linger. As the result of the natural purity of our products every PURAMENTE<sup>®</sup> bath immediately develops a cosy atmosphere which feels fresh and secure. Seams which get dirty or which can become mouldy belong to the past. As a result of the high material quality, and the particular quality of the PURAMENTE<sup>®</sup> surfaces, heat and moisture are completely harmless. PURAMENTE<sup>®</sup> distinguishes itself with a special finish which is water resistant and, above all, easy to clean.

Enjoy your time in the bath or invigorate your spirit in the shower surrounded by natural limestone marble plaster.