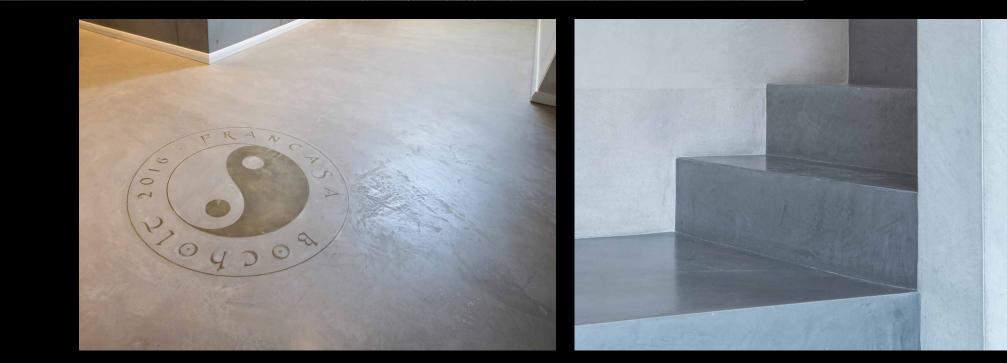

### Multi-award winning classic design.

FRESCOTON<sup>®</sup> - smoothed concrete - is one of the most popular FRESCOLORI® surfaces. Quite rightly as the numerous national and international design prizes and awards which have been awarded to FRESCOLORI® for FRESCOTON® demonstrate. Urban loft feeling is created using the unique concrete look.

FRESCOTON<sup>®</sup> is a unique filler with a fascinating look. It can be applied to every subsurface - regardless of whether it is a plastered surface, plasterboard, metal, wood or plastic - and results in a surface which can easily be mistaken for poured concrete. The features of the look which

is long-lasting and deceptively realistic lie in the high quality of the raw materials. Carrara marble is one of the main components of the FRESCOTON<sup>®</sup> mixture which is free of clay or plaster.