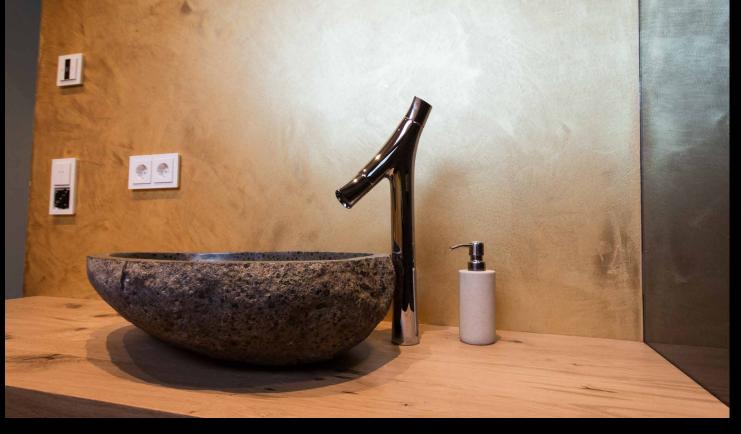

# Wellness for the soul.

PURAMENTE<sup>®</sup> describes and includes the application of our products in shower areas and wet areas. FRESCOLORI<sup>®</sup> lime marble plaster influence the overall room atmosphere and transform every bathroom into an oasis of well-being which invites you to linger. As the result of the natural purity of our products every PURAMENTE<sup>®</sup> bath immediately develops a cosy atmosphere which feels fresh and secure. Seams which get dirty or which can become mouldy belong to the past. As a result of the high material quality, and the particular quality of the PURAMENTE<sup>®</sup> surfaces, heat and moisture are completely harmless. PURAMENTE<sup>®</sup> distinguishes itself with a special finish which is water resistant and, above all, easy to clean.

Enjoy your time in the bath or invigorate your spirit in the shower surrounded by natural limestone marble plaster.