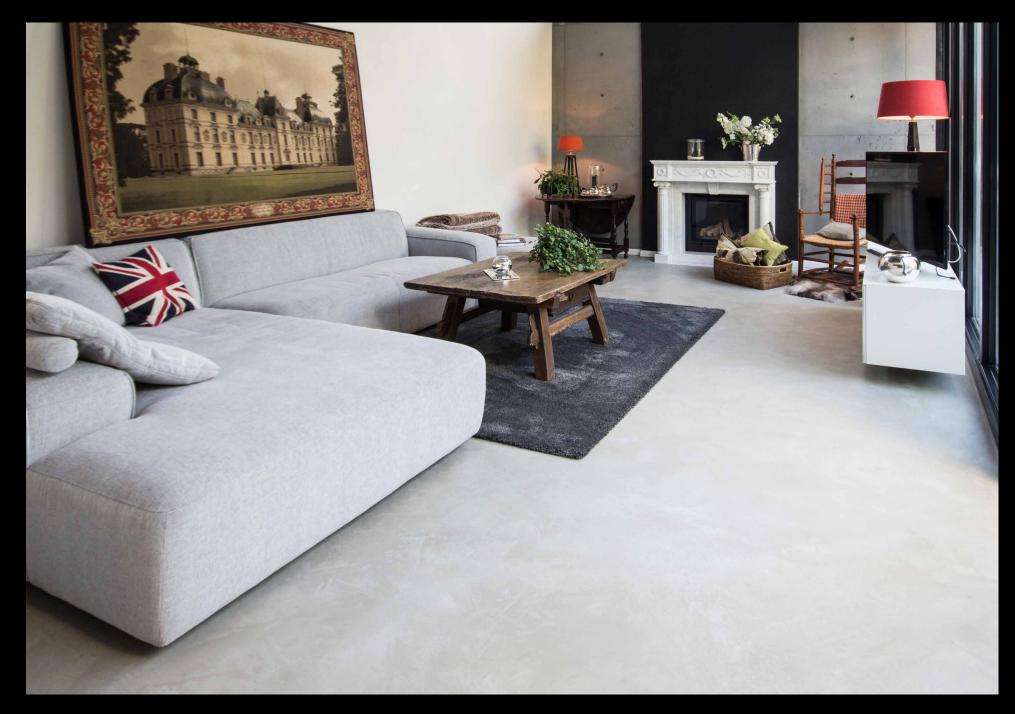

### Multi-award winning classic design.

FRESCOTON<sup>®</sup> - smoothed concrete - is one of the most popular FRESCOLORI® surfaces. Quite rightly as the numerous national and international design prizes and awards which have been awarded to FRESCOLORI® for FRESCOTON® demonstrate. Urban loft feeling is created using the unique concrete look.

Reduction to the essentials and the cool clarity of this concrete design frees the mind and makes room for imagination and unconventional thinking. Enjoy the purist design in an inspiring atmosphere and surround yourself with the flair of urban, modern living.