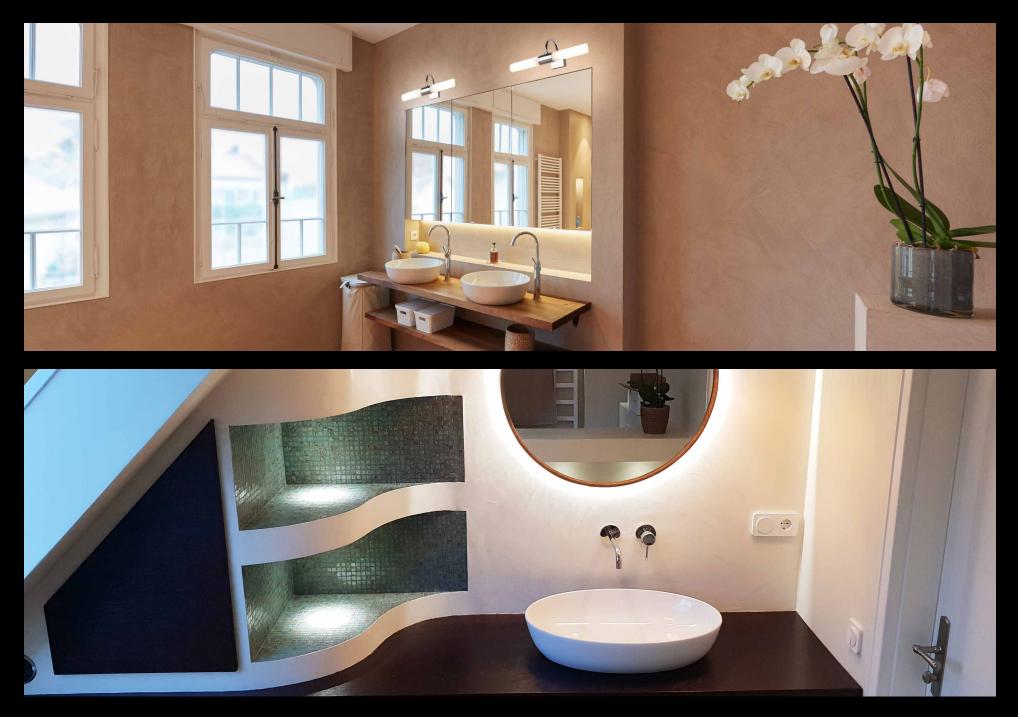

# Wellness for the soul.

PURAMENTE<sup>®</sup> describes and includes the application of our products in shower areas and wet areas. FRESCOLORI<sup>®</sup> lime marble plaster influence the overall room atmosphere and transform every bathroom into an oasis of well-being which invites you to linger. As the result of the natural purity of our products every PURAMENTE<sup>®</sup> bath immediately develops a cosy atmosphere which feels fresh and secure. Seams which get dirty or which can become mouldy belong to the past. As a result of the high material quality, and the particular quality of the PURAMENTE<sup>®</sup> surfaces, heat and moisture are completely harmless. PURAMENTE<sup>®</sup> distinguishes itself with a special finish which is water resistant and, above all, easy to clean.

Enjoy your time in the bath or invigorate your spirit in the shower surrounded by natural limestone marble plaster.