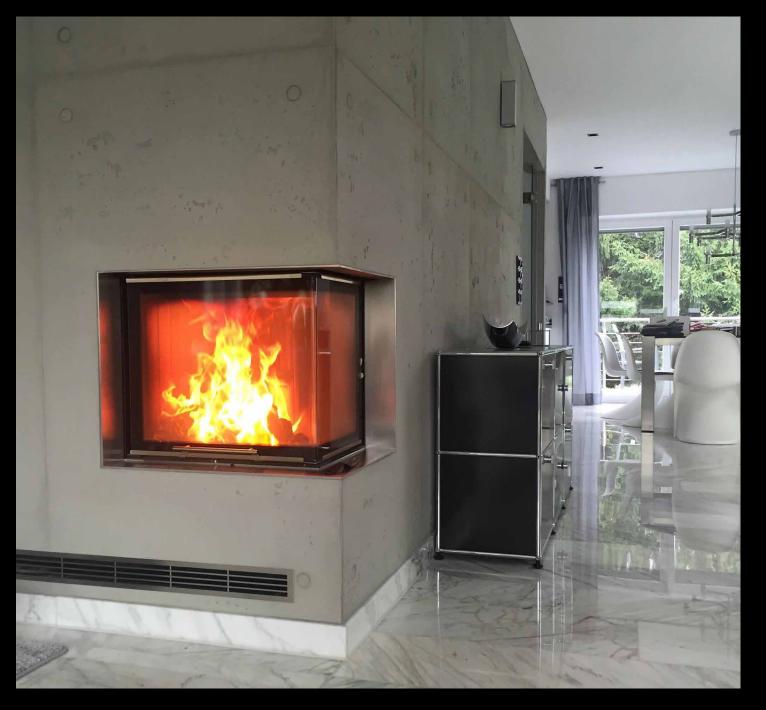

### Multi-award winning classic design.

FRESCOTON<sup>®</sup> - smoothed concrete - is one of the most popular FRESCOLORI® surfaces. Quite rightly as the numerous national and international design prizes and awards which have been awarded to FRESCOLORI® for FRESCOTON® demonstrate. Urban loft feeling is created using the unique concrete look.

Reduction to the essentials and the cool clarity of this concrete design frees the mind and makes room for imagination and unconventional thinking. Enjoy the purist design in an inspiring atmosphere and surround yourself with the flair of urban, modern living.