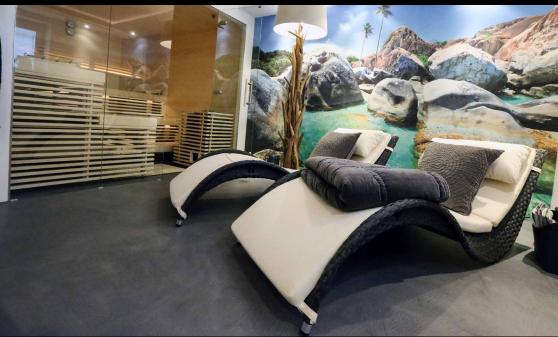

# Wellness for the soul.

PURAMENTE<sup>®</sup> describes and includes the application of our products in shower areas and wet areas. FRESCOLORI<sup>®</sup> lime marble plaster influence the overall room atmosphere and transform every bathroom into an oasis of well-being which invites you to linger. As the result of the natural purity of our products every PURAMENTE<sup>®</sup> bath immediately develops a cosy atmosphere which feels fresh and secure. Seams which get dirty or which can become mouldy belong to the past. As a result of the high material quality, and the particular quality of the PURAMENTE<sup>®</sup> surfaces, heat and moisture are completely harmless. PURAMENTE<sup>®</sup> distinguishes itself with a special finish which is water resistant and, above all, easy to clean.

Enjoy your time in the bath or invigorate your spirit in the shower surrounded by natural limestone marble plaster.