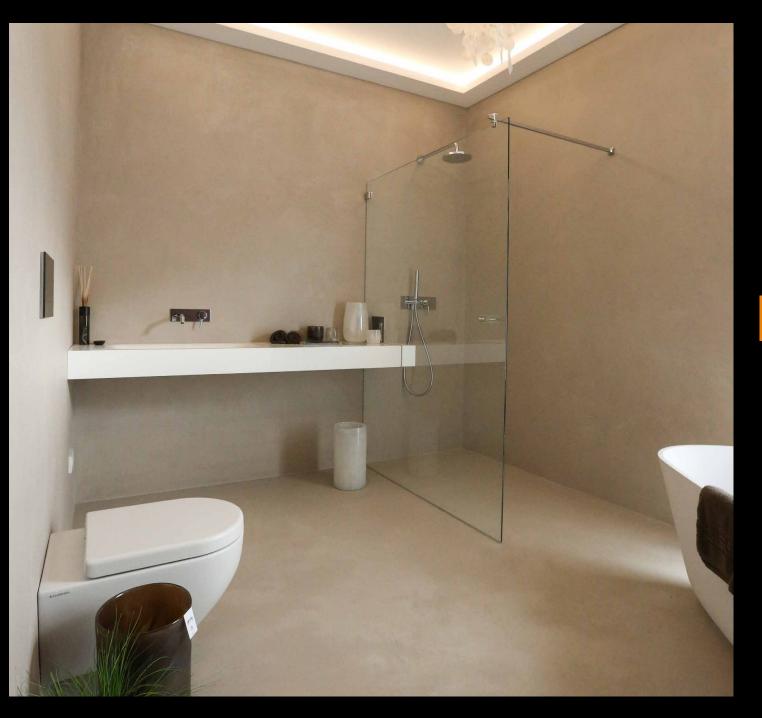

# Wellness for the soul.

PURAMENTE<sup>®</sup> describes and includes the application of our products in shower areas and wet areas. FRESCOLORI<sup>®</sup> lime marble plaster influence the overall room atmosphere and transform every bathroom into an oasis of well-being which invites you to linger. As the result of the natural purity of our products every PURAMENTE<sup>®</sup> bath immediately develops a cosy atmosphere which feels fresh and secure. Seams which get dirty or which can become mouldy belong to the past. As a result of the high material quality, and the particular quality of the PURAMENTE<sup>®</sup> surfaces, heat and moisture are completely harmless. PURAMENTE<sup>®</sup> distinguishes itself with a special finish which is water resistant and, above all, easy to clean.

Enjoy your time in the bath or invigorate your spirit in the shower surrounded by natural limestone marble plaster.