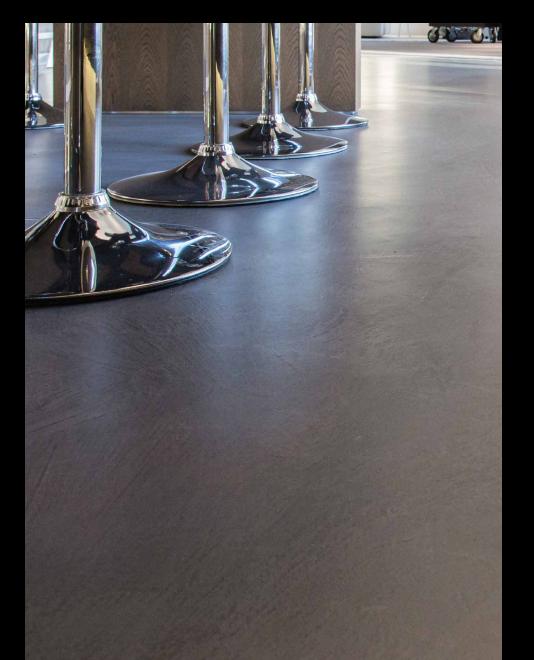

### Multi-award winning classic design.

FRESCOTON<sup>®</sup> - smoothed concrete - is one of the most popular FRESCOLORI® surfaces. Quite rightly as the numerous national and international design prizes and awards which have been awarded to FRESCOLORI® for FRESCOTON® demonstrate. Urban loft feeling is created using the unique concrete look.

FRESCOTON<sup>®</sup> is a unique filler with a fascinating look. It can be applied to every subsurface - regardless of whether it is a plastered surface, plasterboard, metal, wood or plastic - and results in a surface which can easily be mistaken for poured concrete. The features of the look which

is long-lasting and deceptively realistic lie in the high quality of the raw materials. Carrara marble is one of the main components of the FRESCOTON<sup>®</sup> mixture which is free of clay or plaster.

Reduction to the essentials and the cool clarity of this concrete design frees the mind and makes room for imagination and unconventional thinking. Enjoy the purist design in an inspiring atmosphere and surround yourself with the flair of urban, modern living.