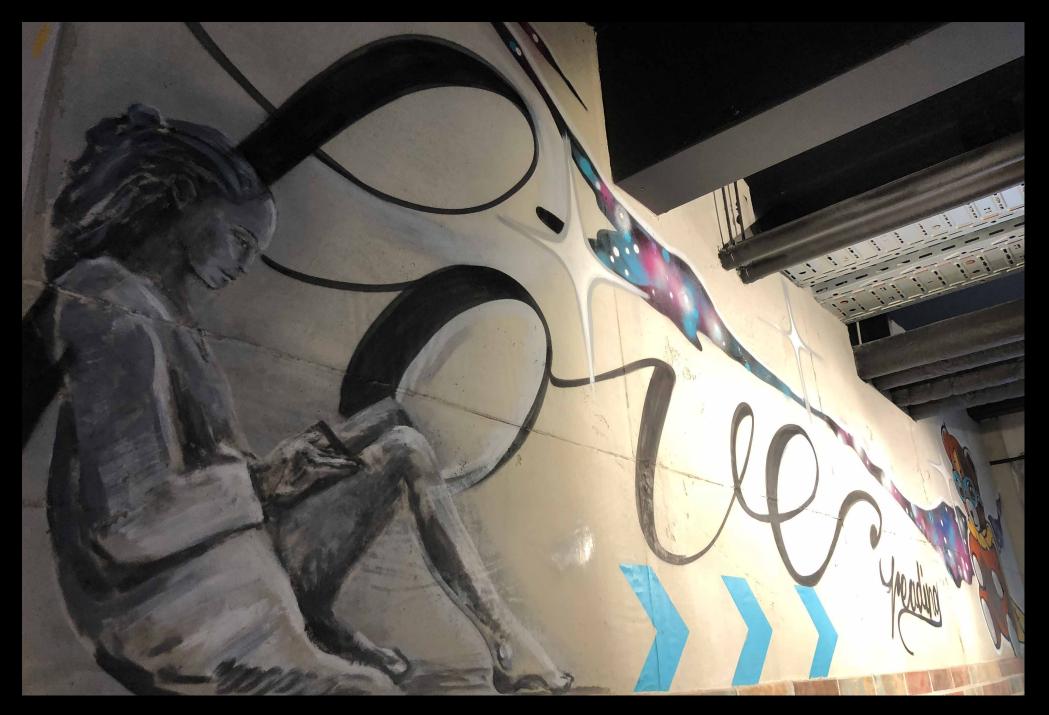

### Special, unique, individual.

FRESCOArt places every wall and ceiling surface artistically and strikingly in the spotlight. There are no limitations placed on your own ideas and desires. First, we print a transfer foil with the motif of your choice on our own large format printer. Then a special FESCOArt adhesive is applied to the wall or ceiling where the motif will go.

Finally, a trained processing specialist places the transfer foil and allows the adhesive to harden overnight. Therefore, the colours of your desired motif are transferred to the wall or ceiling and integrated into the surface finish. An optional FrescoArt finish can be applied to protect the motif. This process can be used to integrate individual designs, photos, company logos, artwork or other motifs onto the surface of your walls or ceilings. Create your own personalised fresco with every picture.