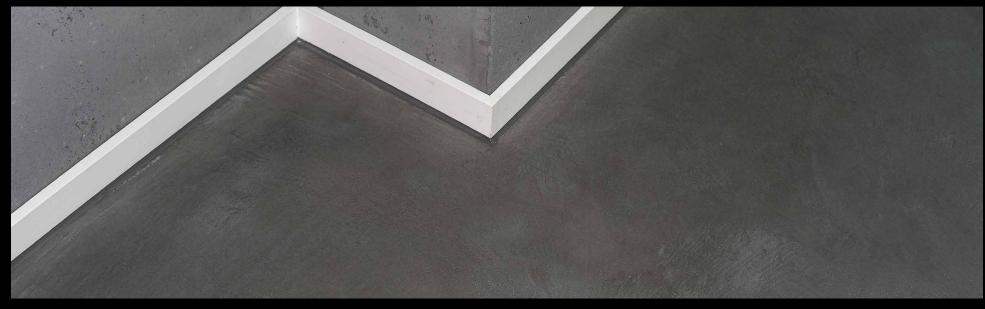

### Multi-award winning classic design.

FRESCOTON<sup>®</sup> - smoothed concrete - is one of the most popular FRESCOLORI® surfaces. Quite rightly as the numerous national and international design prizes and awards which have been awarded to FRESCOLORI® for FRESCOTON® demonstrate. Urban loft feeling is created using the unique concrete look.

FRESCOTON<sup>®</sup> is a unique filler with a fascinating look. It can be applied to every subsurface - regardless of whether it is a plastered surface, plasterboard, metal, wood or plastic - and results in a surface which can easily be mistaken for poured concrete. The features of the look which

is long-lasting and deceptively realistic lie in the high quality of the raw materials. Carrara marble is one of the main components of the FRESCOTON<sup>®</sup> mixture which is free of clay or plaster.