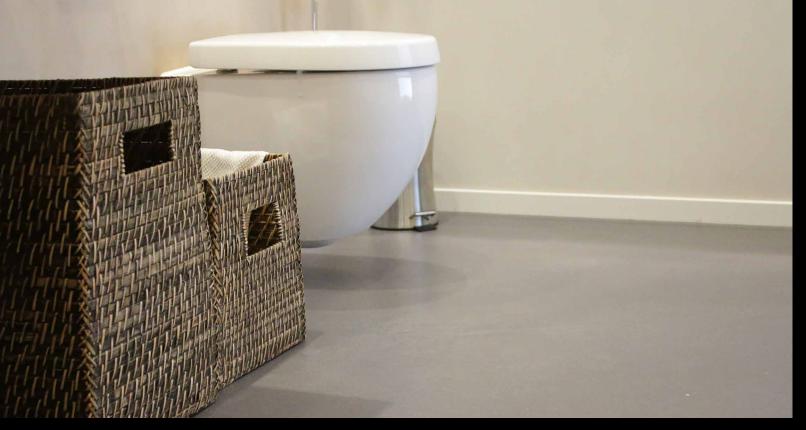

# Wellness for the soul.

PURAMENTE<sup>®</sup> describes and includes the application of our products in shower areas and wet areas. FRESCOLORI<sup>®</sup> lime marble plaster influence the overall room atmosphere and transform every bathroom into an oasis of well-being which invites you to linger. As the result of the natural purity of our products every PURAMENTE<sup>®</sup> bath immediately develops a cosy atmosphere which feels fresh and secure. Seams which get dirty or which can become mouldy belong to the past. As a result of the high material quality, and the particular quality of the PURAMENTE<sup>®</sup> surfaces, heat and moisture are completely harmless. PURAMENTE<sup>®</sup> distinguishes itself with a special finish which is water resistant and, above all, easy to clean.

Enjoy your time in the bath or invigorate your spirit in the shower surrounded by natural limestone marble plaster.