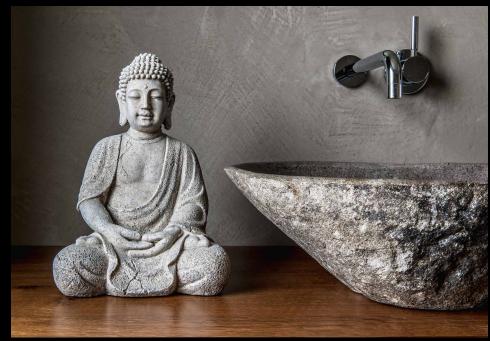

# Wellness for the soul.

PURAMENTE<sup>®</sup> describes and includes the application of our products in shower areas and wet areas. FRESCOLORI<sup>®</sup> lime marble plaster influence the overall room atmosphere and transform every bathroom into an oasis of well-being which invites you to linger. As the result of the natural purity of our products every PURAMENTE<sup>®</sup> bath immediately develops a cosy atmosphere which feels fresh and secure. Seams which get dirty or which can become mouldy belong to the past. As a result of the high material quality, and the particular quality of the PURAMENTE<sup>®</sup> surfaces, heat and moisture are completely harmless. PURAMENTE<sup>®</sup> distinguishes itself with a special finish which is water resistant and, above all, easy to clean.

Enjoy your time in the bath or invigorate your spirit in the shower surrounded by natural limestone marble plaster.